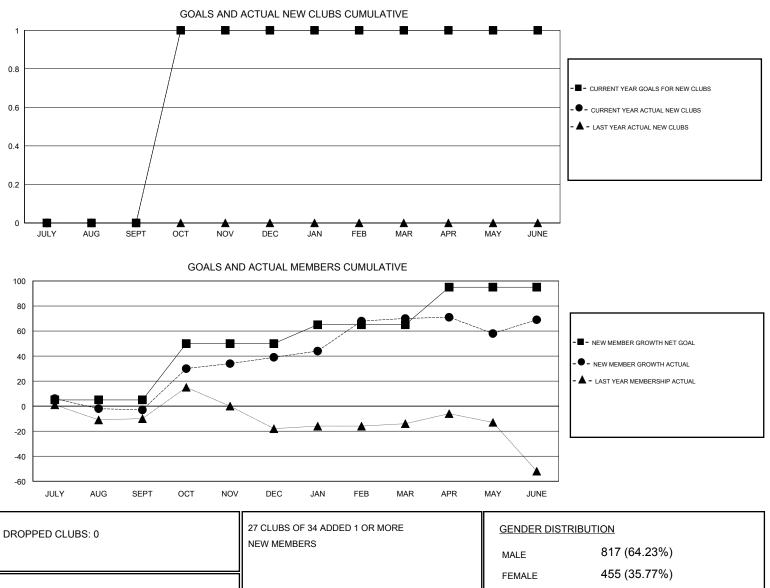

## CNAT.

| GMT: OPEN                    |               | L         | OCATION THAILAND | )                     |                                                                |                                                              | GMT CA                                             |
|------------------------------|---------------|-----------|------------------|-----------------------|----------------------------------------------------------------|--------------------------------------------------------------|----------------------------------------------------|
|                              | Club          | S         |                  | Members               |                                                                |                                                              |                                                    |
| RESULTS FOR 2016-2017        |               |           |                  | RESULTS FOR 2016-2017 |                                                                |                                                              |                                                    |
| QUARTER                      | NEW CLUB GOAL | NEW CLUBS | DROPPED CLUBS    | QUARTER               | NEW MEMBER GROWTH<br>NET GOAL (not reinstated<br>or transfers) | NEW MEMBER<br>GROWTH ACTUAL (not<br>reinstated or transfers) | DROPPED<br>MEMBERS ACTUAL<br>(including transfers) |
| JULY/AUG/SEPT<br>OCT/NOV/DEC | 0<br>1        | 0<br>1    | 0<br>0           | JULY/AUG/SEPT         | 5<br>45                                                        | 23<br>70                                                     | 26<br>28                                           |
| JAN/FEB/MAR                  | 0             | 0         | 0                | JAN/FEB/MAR           | 15                                                             | 41                                                           | 10                                                 |
| APR/MAY/JUNE                 | 0             | 0         | 0                | APR/MAY/JUNE          | 30                                                             | 42                                                           | 43                                                 |

| DROPPED MEMBERS |     |                           | FEMALE 455 (35.77%)                |    |
|-----------------|-----|---------------------------|------------------------------------|----|
| DECEASED        | 6   | CLICK HERE FOR CUMULATIVE | TOTAL FAMILY UNIT MEMBERS          | 31 |
| CLUB CANCELLED  | 0   | MEMBERSHIP DATA           |                                    | 16 |
| OTHER           | 101 |                           | FAMILY MEMBERS PAYING HALF<br>DUES | 10 |
| TOTAL           | 107 |                           |                                    |    |